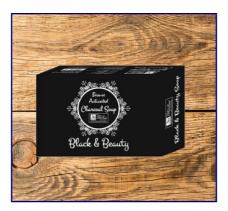

#### **Charcoal Soap**

Our bar contains activated carbon, which helps to thoroughly cleanse skin and draw out dirt, oil, and impurities.