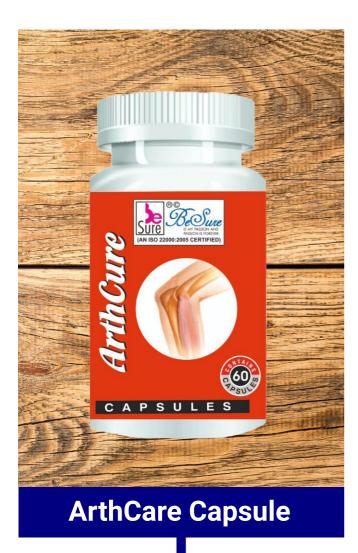

#### **ArthCure**

Made with natural ingredient which does not have any side effects

## **ARTHRITIES**