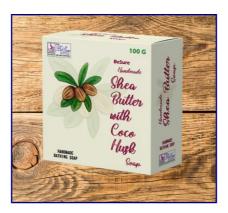

#### **Shea Butter Soap**

HandMade with natural Ingredients and natural oils extracted from Shea Butter and Coconut