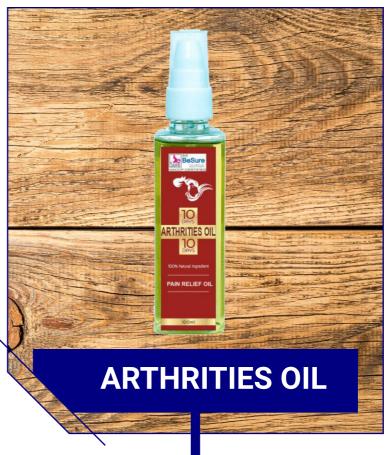

e nutrients found in aloe vera juice can provide some health benefits. Beta-carotene is a yellow-red pigment that's found in aloe vera plants. It acts as an antioxidant that can help support eye health, including retinal and corneal function.





#### **Fairness Cream**

Fairness Cream made with all natural ingredients like Aloevera gel etc.



#### **Hair Gel**

BeSure Hair Gel is made from Aloe Vera



#### **Psoriasis Cream**

Psoriasis Cream made with all natural ingredients like Aloevera gel, Oils etc.



#### **Pigmentation Cream**

Pigmentation Cream made with all natural ingredients like Aloevera gel, Natural acids etc.



#### **Face Care Cream**

BeSure Face Care Cream is good for Face



#### **Aloe Vera Skin Gel**

BeSure Skin Gel for Multi purpose use

## **ARTHRITIES**







## **HAIR**







**Hair Growth Capsule** 

## **WEIGHT LOSS**







**GARCINIA Capsule** 

## **LUNGS**







СОМВО

## **DIABETES**







## **OMEGA-3**







## **VITALITY**







MG 3 Capsule







#### **Contact Us**

Address: BeSure Healthcare Private Limited, B-257, Pocket-B, Okhla Phase – 1,

Okhla Industrial Area, New Delhi,

Delhi-110020.

Call us:-9810963500, 9650822700 Email: info@besurealoevera.com

besure@besureindia.com

Web: www.besurealoevera.com