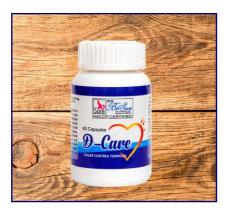

#### **D-Cure Diabetes**

Diabetes Control Supplement helps to control sugar and maintain body weight. Help to reduce body fat.