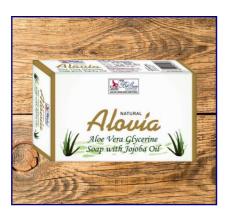

#### **Aloe Vera Soap**

Besure Aloe Vera Soap Genuinely Poses Natural Antiseptic And Moisturizer.