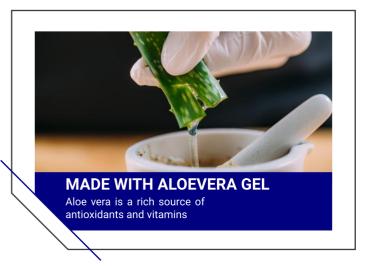

The nutrients found in aloe vera juice can provide some health benefits. Beta-carotene is a yellow-red pigment that's found in aloe vera plants. It acts as an antioxidant that can help support eye health, including retinal and corneal function.