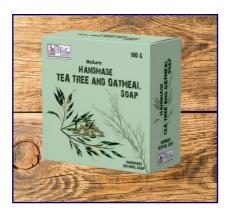

#### **Tea Tree Soap**

HandMade with Natural Ingredients of Tea Tree and Oatmeal with natural extracts