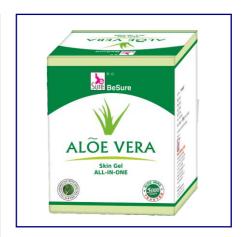

ural ingredient.

# Coming Soon

#### **Coming Soon**

Something Special is Coming soon



The nutrients found in aloe vera juice can provide some health benefits. Beta-carotene is a yellow-red pigment that's found in aloe vera plants. It acts as an antioxidant that can help support eye health, including retinal and corneal function.





#### **Fairness Cream**

Fairness Cream made with all natural ingredients like Aloevera gel etc.



#### **Hair Gel**

BeSure Hair Gel is made from Aloe Vera



#### **Psoriasis Cream**

Psoriasis Cream made with all natural ingredients like Aloevera gel, Oils etc.



#### **Pigmentation Cream**

Pigmentation Cream made with all natural ingredients like Aloevera gel, Natural acids etc.



#### **Face Care Cream**

BeSure Face Care Cream is good for Face



#### **Aloe Vera Skin Gel**

BeSure Skin Gel for Multi purpose use

## **ARTHRITIES**







## **HAIR**







**Hair Growth Capsule** 

## **WEIGHT LOSS**







**GARCINIA Capsule** 

## **LUNGS**







СОМВО

## **DIABETES**







## **OMEGA-3**







## **VITALITY**







MG 3 Capsule







#### **Contact Us**

Address: BeSure Healthcare Private Limited, B-257, Pocket-B, Okhla Phase – 1,

Okhla Industrial Area, New Delhi,

Delhi-110020.

Call us:-9810963500, 9650822700 Email: info@besurealoevera.com

besure@besureindia.com

Web: www.besurealoevera.com