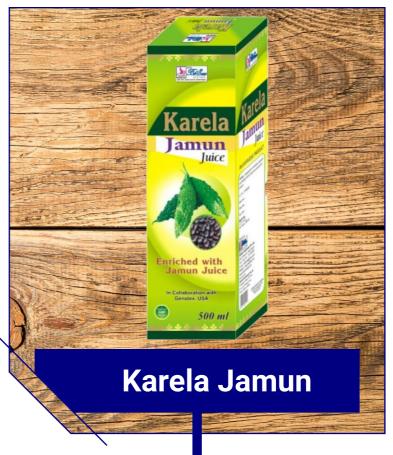

#### **KARELA JAMUN JUICE**

Diabetes Mellitus is a chronic metabolic disorder that prevents the body from utilizing glucose completely or partially.