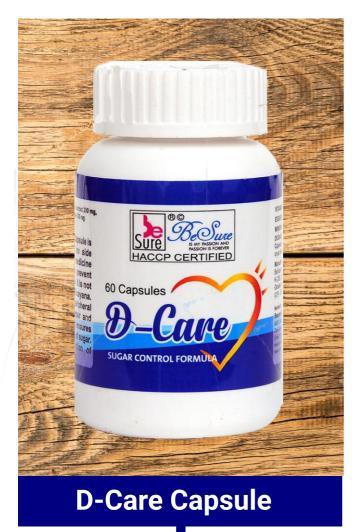

#### **D-Cure Diabetes**

Diabetes Control Supplement helps to control sugar and maintain body weight. Help to reduce body fat.

## **DIABETES**