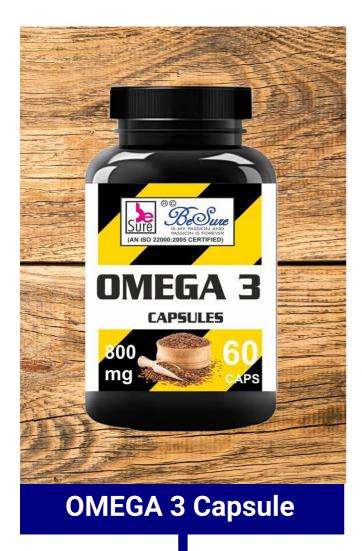

dant that can help support eye health, including retinal and corneal function.





#### **Fairness Cream**

Fairness Cream made with all natural ingredients like Aloevera gel etc.



#### **Hair Gel**

BeSure Hair Gel is made from Aloe Vera



#### **Psoriasis Cream**

Psoriasis Cream made with all natural ingredients like Aloevera gel, Oils etc.



#### **Pigmentation Cream**

Pigmentation Cream made with all natural ingredients like Aloevera gel, Natural acids etc.



#### **Face Care Cream**

BeSure Face Care Cream is good for Face



#### **Aloe Vera Skin Gel**

BeSure Skin Gel for Multi purpose use

## **ARTHRITIES**







## **HAIR**







**Hair Growth Capsule** 

## **WEIGHT LOSS**







**GARCINIA Capsule** 

## **LUNGS**







СОМВО

## **DIABETES**







## **OMEGA-3**







## **VITALITY**







MG 3 Capsule







#### **Contact Us**

Address: BeSure Healthcare Private Limited, B-257, Pocket-B, Okhla Phase – 1,

Okhla Industrial Area, New Delhi,

Delhi-110020.

Call us:-9810963500, 9650822700 Email: info@besurealoevera.com

besure@besureindia.com

Web: www.besurealoevera.com