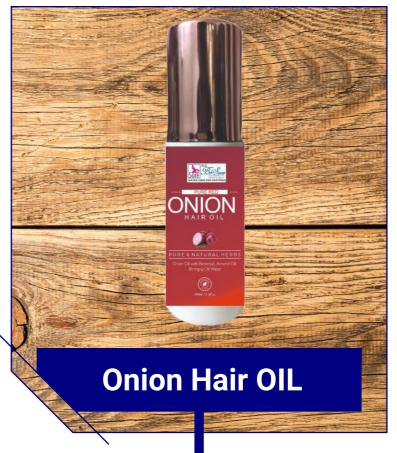

#### **Hari Grow**

Made with natural ingredients like Amla, Reetha, Shikaki with helps in hair growth and reduces hairfall