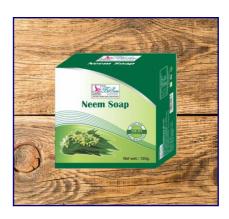

#### Neem Soap

BeSure Neem & Aloe vera soap improved with oils of Neem that protects skin due to its antibacterial activities