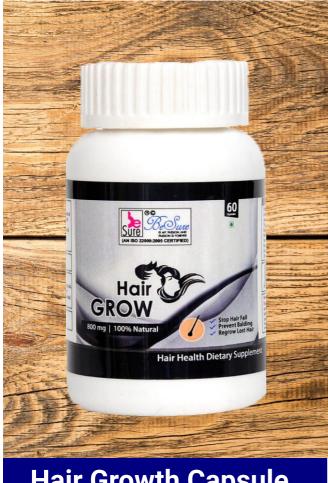

#### **Hari Grow**

Made with natural ingredients like Amla, Reetha, Shikaki with helps in hair growth and reduces hairfall